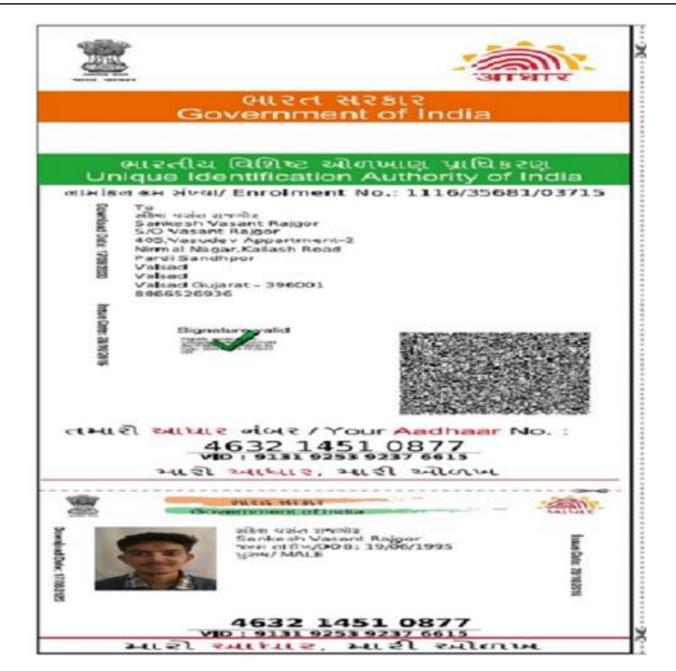

appeared at LL.B. (THIRD SEMESTER) FEBRUARY-2022 Issue Date : 35 March, 2022 Examination held by the VEER NAEMAD SOUTH GULARAT UNIVERSITY, SURAT. His Her seat no. Month and Yes, If Frank Activities Days Obtained are an mentioned below : Routh Adultation FEBRUARY - 2022 Note : 1) No change in any entry is to be made except by the authority issuing the certificate. Any intringement will be severely dealt with 2) OR / OP / SGPA / YGPA / CGPA are based on External Marks Seat No.: 2020063165 CERTIPICATE Only. **Class Obtained : PASS** IC REGISTRAR Sr. No. 2022 :



## VEER NARMAD SOUTH GUJARAT UNIVERSITY

Udhna-Magdalla Road, SURAT - 395 007 (Gujarat) india Tel: + 91 - 261 - 2227141 to 46,

Fax : +91-2227312, Tele Gram : VNSGU, Visit us at : www.vnsgu.ac.in

#### Attachment List

Aadhar Card